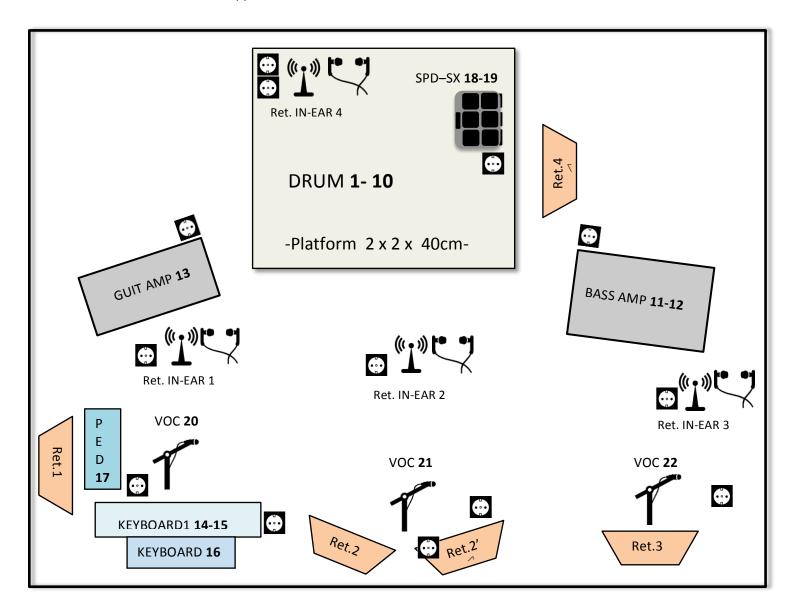

Important: we need a nice reverb and delay for vocals.

Monitors: We will use in house monitor engineer.

IMPORTANT // The 4 musicians are using mono in ear wireless systems, they will need XLR connections from monitor desk to receivers. Please send the metronome click (Input 19) in Greg & Paulé's in-ear monitors (Ret. IN-EAR 1 & 4).